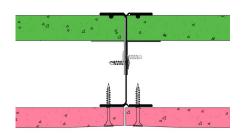

## SE70-B-56 - SPEEDLINE System Data Sheet - Version V1 (24-10-23)

SPEEDLINE 70mm 'l' Stud Shaft Encasement @600mm Ctrs, with BG Gyproc 15mm FireLine, BG Gyproc 19mm CoreBoard,

## System Performance Breakdown

Fire Resistance:

BS476 Part 22:1987:

Test Ref & Date or Applied Ref & Report:

Max Height: Thickness:

Duty Grade: BS 5234: Part 2:1992:

Sound Insulation:

60/60 FromShaftSideOnly Minutes (Integrity/Insulation).

BRE 302288 - BRE Report P102396-1012A Refer to Speedline Specification Clause

87 mm. (At Base Track, Excluding Finishes)

Heavy - Annexes A-F

39 RwdB, Date Tested or Assessed Against -